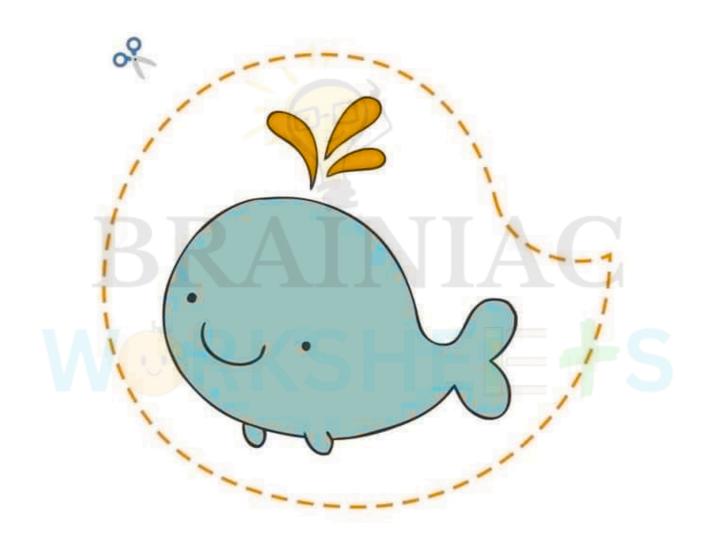

Paste the object here.

This is a **STROLLER**.

Make sentence using the word **STROLLER**.

24

Paste the object here.

This is a WHALE.

Make sentence using the word **WHALE**.

24