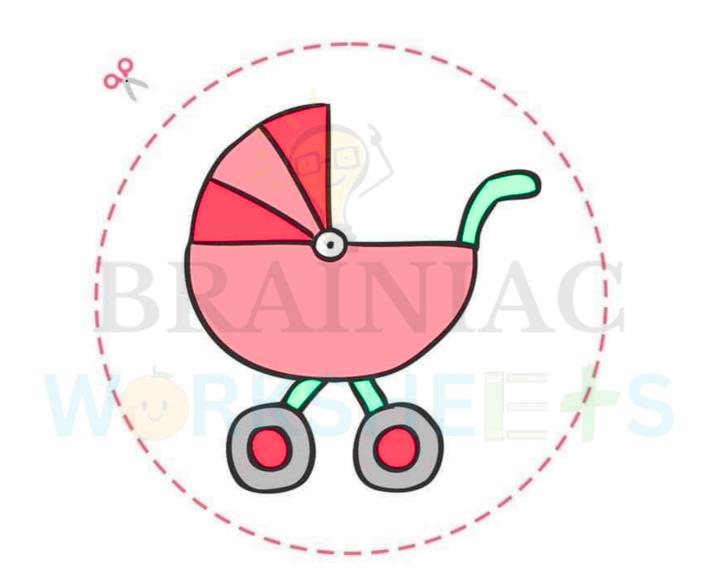

Paste the object here.

This is a **STROLLER**.

Make sentence using the word **STROLLER**.

24

Paste the object here.

This is a WHALE.

Make sentence using the word **WHALE**.

24