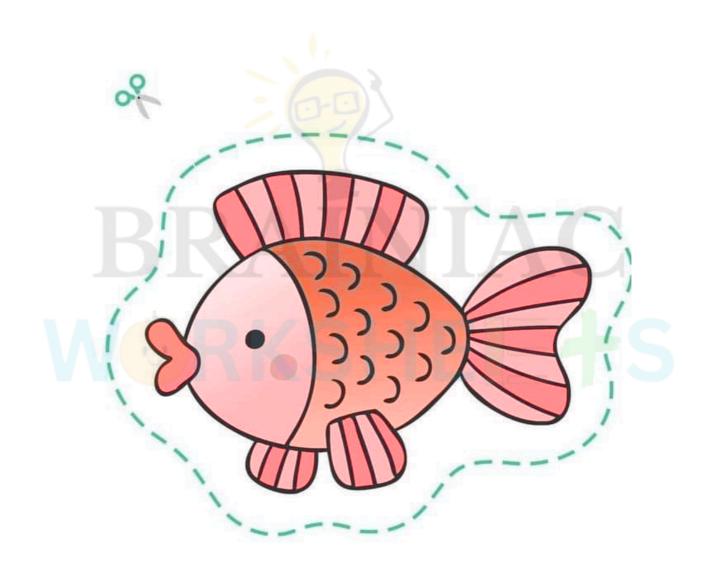

BRAINIAC

Paste the object here.

This is a FISH.

Make sentence using the word **FISH**.

24

Paste the object here.

This is a **BALL**.

Make sentence using the word **BALL**.