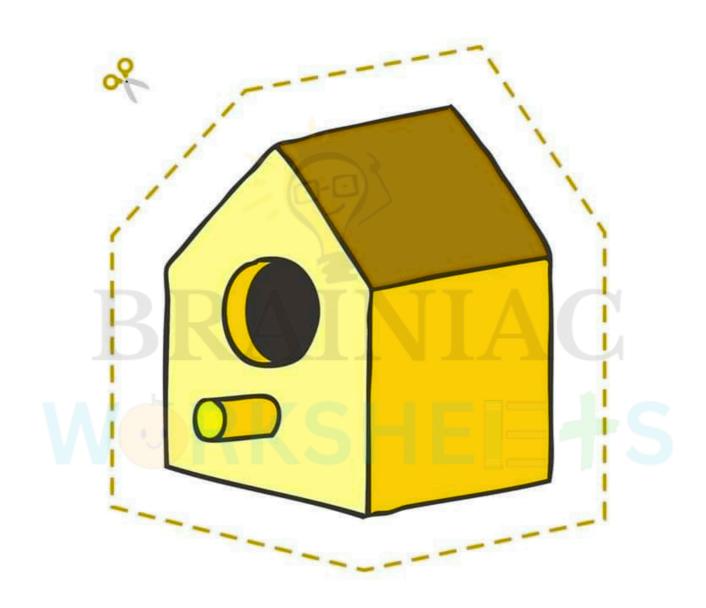

Make sentence using the word **UMBRELLA**.

24

24

BRAİNIAC

Paste the object here.

This is a **BIRD HOUSE**.

Make sentence using the word **BIRD HOUSE**.