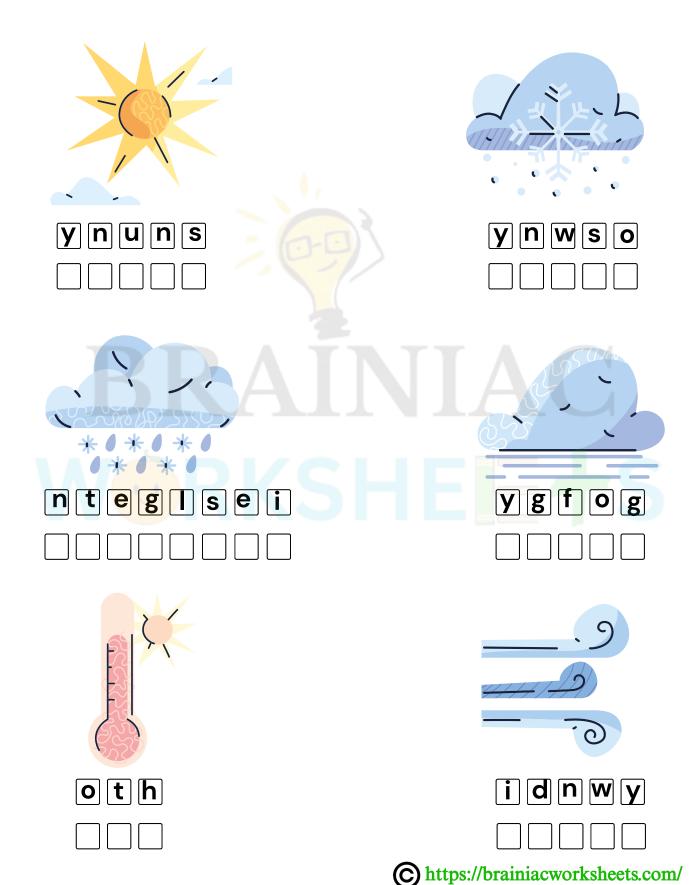

ick the correct option.



| Sunny    |  |
|----------|--|
| ightning |  |

Rainy



| Hot   |  |
|-------|--|
| Cold  |  |
| Snowy |  |



| Sunny |  |
|-------|--|
| Windy |  |
| Snowy |  |



| Windy      |  |
|------------|--|
| Sunny      |  |
| Lightniing |  |



| Snowy |  |
|-------|--|
| Stomy |  |
| Rainy |  |



| Cold  |  |
|-------|--|
| Windy |  |
| Hot   |  |



Snowy Hailing Cold



Windy **Snowy** Sleeting

| Name: |  |
|-------|--|
|-------|--|

Date:

## The Weather

Match the drawing with the words. Use different colours.



**Snowy** 



Sunny



Stormy



Cold



Hot



Windy



Foggy



Cloudy



Partly cloudy

**Sleeting** 



| Name:    |  |  |  |
|----------|--|--|--|
| ivairie. |  |  |  |

Date:

## Weather

Solve the letters below to find the weather forecast.



## What's the weather like?

Look at the pictures and describe the weather as in the example







It's snowy



















Date: \_

### **Weather Forecast**

Look at the weather forecast chart and answer the questions

| MONDAY | TUESDAY | WEDNESDAY | THURSDAY | FRIDAY |
|--------|---------|-----------|----------|--------|
|        |         |           |          |        |

What will the weather be like on Monday?

- 2 What will the weather be like on Tuesday?
- 3 What will the weather be like on Wednesday?

- 4 What will the weather be like on Thursday?
- 5 What will the weather be like on Friday?

### Weather Predictions

1 Make weather predictions for the week and draw them in the weather chart.

| MONDAY | TUESDAY | WEDNESDAY | THURSDAY | FRIDAY |
|--------|---------|------