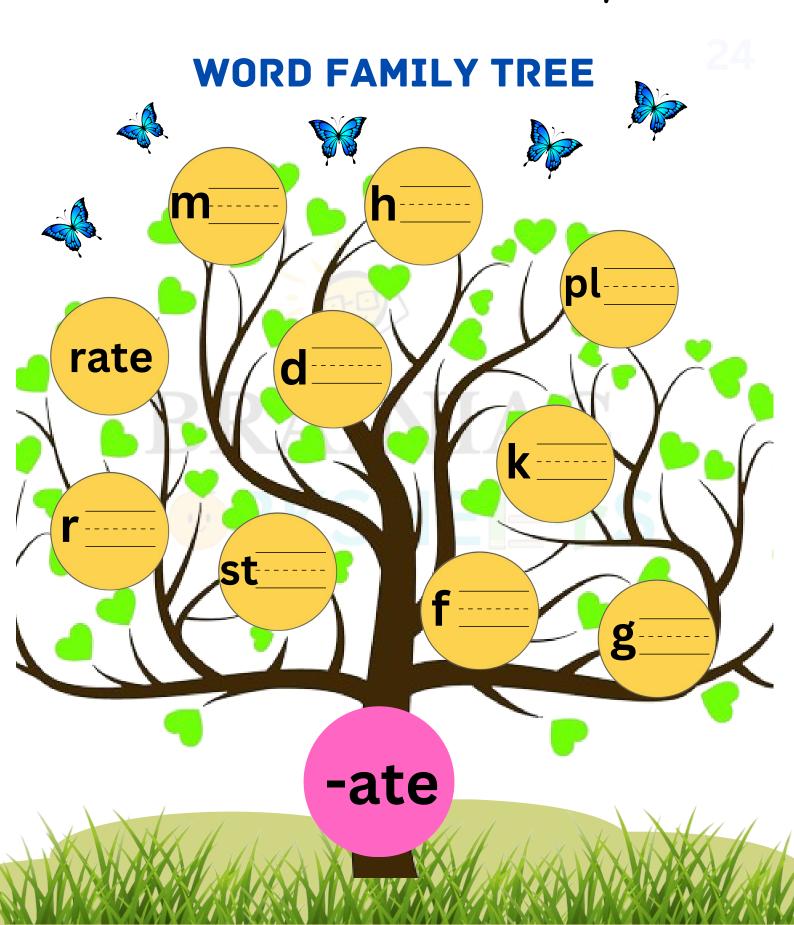

# **Instruction:** Complete the words of the **'ail'** family tree.



# **Instruction:** Complete the words of the **'ame'** family tree.



# **Instruction:** Complete the words of the **'ake'** family tree.



# **Instruction:** Complete the words of the **'ay'** family tree.



# **Instruction:** Complete the words of the **'ale'** family tree.



# **Instruction:** Complete the words of the **'ide'** family tree.



# **Instruction:** Complete the words of the **'ate'** family tree.



# **Instruction:** Complete the words of the **'ice'** family tree.



# **Instruction:** Complete the words of the **'oke'** family tree.



# **Instruction:** Complete the words of the **'eat'** family tree.