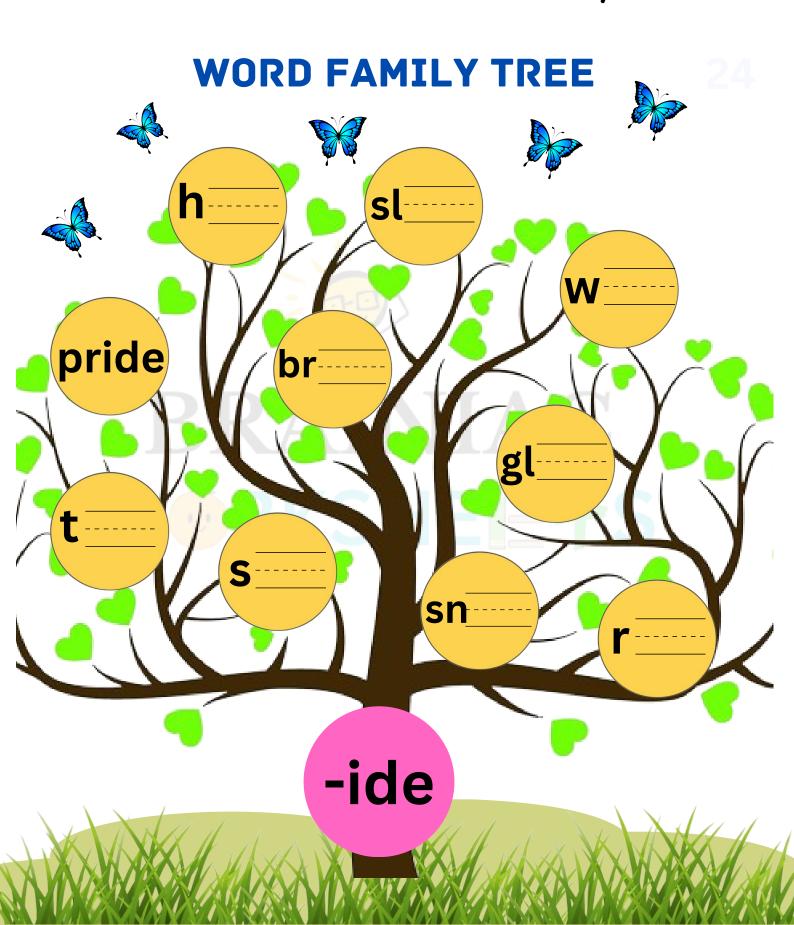

# **Instruction:** Complete the words of the **'ail'** family tree.



# **Instruction:** Complete the words of the **'ame'** family tree.



# **Instruction:** Complete the words of the **'ake'** family tree.



# **Instruction:** Complete the words of the **'ay'** family tree.



# **Instruction:** Complete the words of the **'ale'** family tree.



# **Instruction:** Complete the words of the **'ide'** family tree.



# **Instruction:** Complete the words of the **'ate'** family tree.



# **Instruction:** Complete the words of the **'ice'** family tree.



# **Instruction:** Complete the words of the **'oke'** family tree.



# **Instruction:** Complete the words of the **'eat'** family tree.