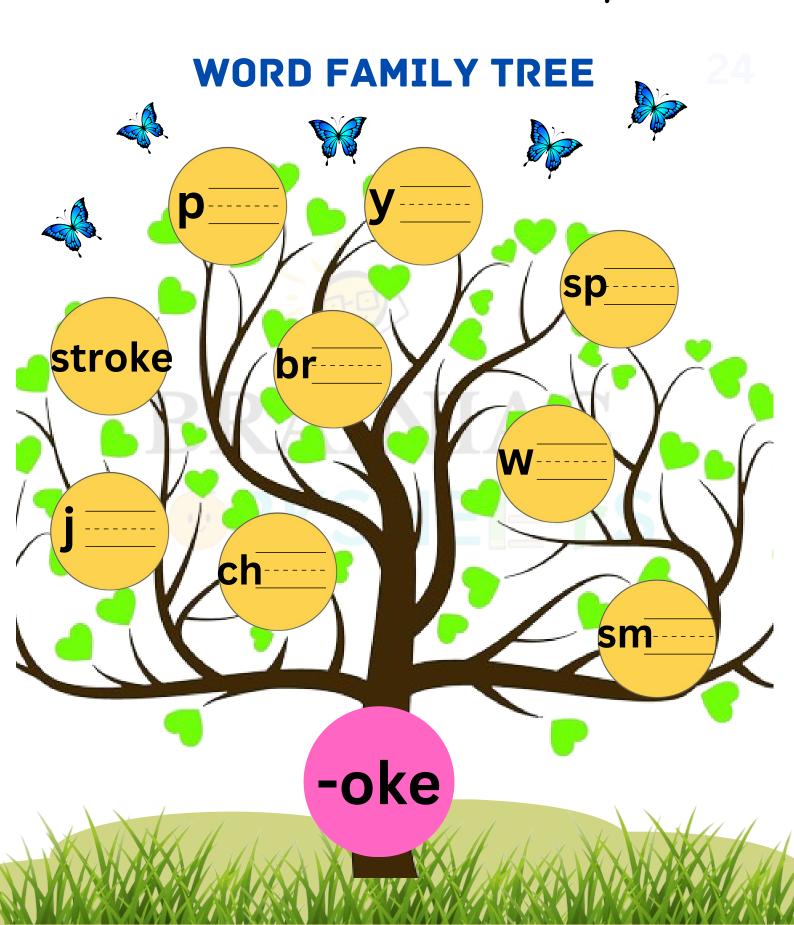

# **Instruction:** Complete the words of the **'ail'** family tree.



# **Instruction:** Complete the words of the **'ame'** family tree.



# **Instruction:** Complete the words of the **'ake'** family tree.



# **Instruction:** Complete the words of the **'ay'** family tree.



# **Instruction:** Complete the words of the **'ale'** family tree.



# **Instruction:** Complete the words of the **'ide'** family tree.



# **Instruction:** Complete the words of the **'ate'** family tree.



# **Instruction:** Complete the words of the **'ice'** family tree.



# **Instruction:** Complete the words of the **'oke'** family tree.



# **Instruction:** Complete the words of the **'eat'** family tree.