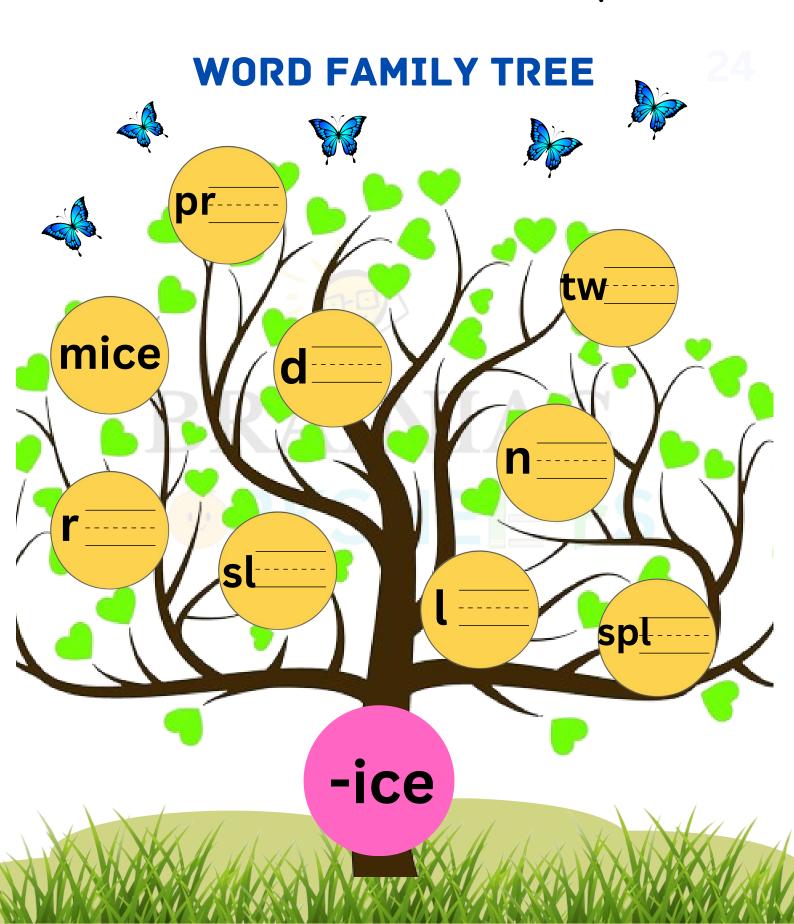

# **Instruction:** Complete the words of the **'ail'** family tree.



# **Instruction:** Complete the words of the **'ame'** family tree.



# **Instruction:** Complete the words of the **'ake'** family tree.



# **Instruction:** Complete the words of the **'ay'** family tree.



# **Instruction:** Complete the words of the **'ale'** family tree.



# **Instruction:** Complete the words of the **'ide'** family tree.



# **Instruction:** Complete the words of the **'ate'** family tree.



# **Instruction:** Complete the words of the **'ice'** family tree.



# **Instruction:** Complete the words of the **'oke'** family tree.



# **Instruction:** Complete the words of the **'eat'** family tree.