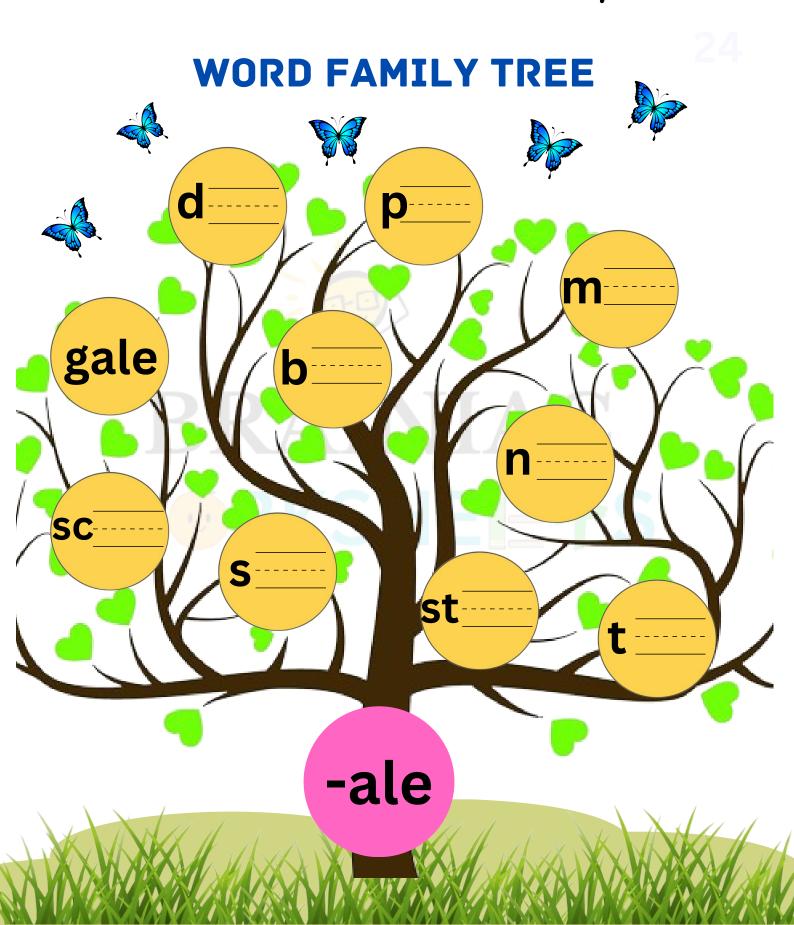

# **Instruction:** Complete the words of the **'ail'** family tree.



# **Instruction:** Complete the words of the **'ame'** family tree.



# **Instruction:** Complete the words of the **'ake'** family tree.



# **Instruction:** Complete the words of the **'ay'** family tree.



# **Instruction:** Complete the words of the **'ale'** family tree.



# **Instruction:** Complete the words of the **'ide'** family tree.



# **Instruction:** Complete the words of the **'ate'** family tree.



# **Instruction:** Complete the words of the **'ice'** family tree.



# **Instruction:** Complete the words of the **'oke'** family tree.



# **Instruction:** Complete the words of the **'eat'** family tree.