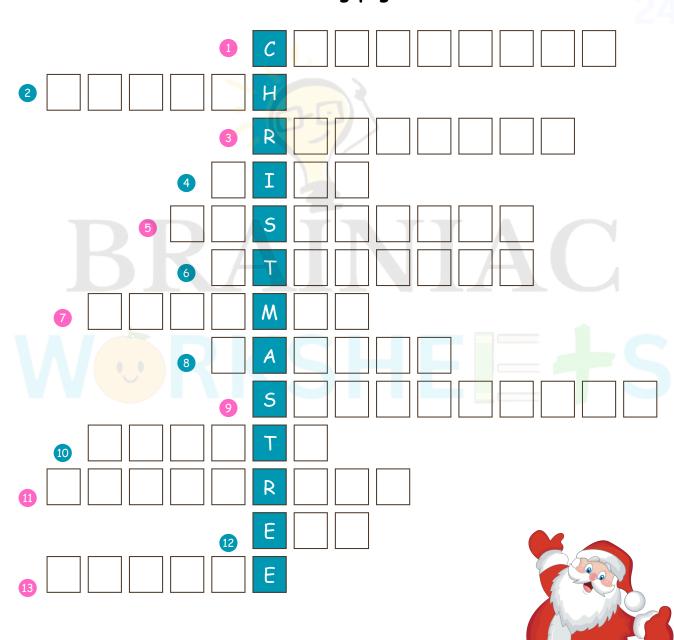

Solve the crossword puzzle by filling in the blanks with the correct Christmas-related terms. Use the clues provided on the following page.

CHRISTMAS

## CROSSWORD

## **CLUES**

- 1 Sweet holiday treat, usually with red, green, and white stripes.
- 2 Vehicle used by children to play on the snow.
- 3 Animal associated with pulling Santa's vehicle.
- 4 A present given during the holiday season.
- 5 A festive plant often associated with kissing.
- 6 Traditional hanging decoration for small presents.
- 7 Iconic winter figure made of snow.
- 8 Dec<mark>oration o</mark>ften lit for a warm and festive glow.
- Jolly figure in a red suit who delivers gifts.
- 10 Circular decoration hung on doors during the holidays.
- 11 A sweet, spiced cookie typically shaped like a person and decorated with icing.
- 12 Santa's little helper with pointy ears.
- 13 The sound of bells during the festive season.