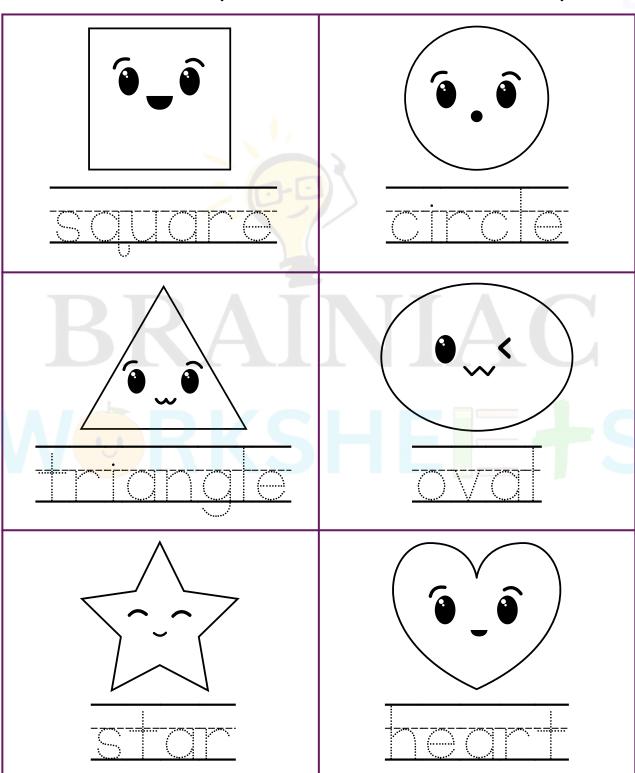

# Inspire, Engage, & Educate Young Minds

Written by

Snehasish Mondal

&

Simran Mondal

Date

# SHAPE WORDS

Trace the shape words and color the shape.



# SHAPE WORDS

Trace the shape words and color the shape.









### SQUARE

Trace and color the squares.

Draw a square.

Color in the squares.

Date

### CIRCLE

Trace and color the circles.

Draw a circle.



Date

#### TRIANGLE

Trace and color the triangles.

Draw a triangle.



#### OVAL

Trace and color the ovals.

Draw an oval.



Date

#### HEXAGON

Trace and color the hexagons.

Draw a hexagon.



Date

#### RECTANGLE

Trace and color the rectangles.



Draw a rectangle.



#### PENTAGON

Trace and color the pentagons.

Draw a pentagon.



#### **HEART**

Trace and color the hearts.

Draw a heart.



### STAR

Trace and color the stars.

Draw a star.



## RHOMBUS

Trace and color the rhombuses.





Draw a rhombus.

Color in the rhombuses.



| Name       | Date |
|---------