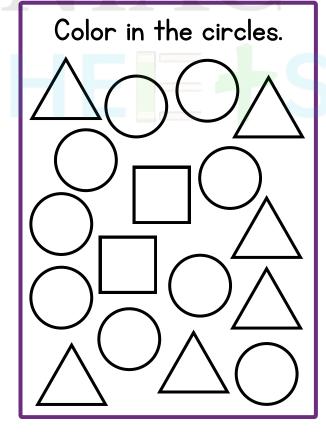

# Inspire, Engage, & Educate Young Minds

Written by

Snehasish Mondal

&

Simran Mondal

Date

# SHAPE WORDS

Trace the shape words and color the shape.



# SHAPE WORDS

Trace the shape words and color the shape.









### SQUARE

Trace and color the squares.

Draw a square.

Color in the squares.

Date

### CIRCLE

Trace and color the circles.

Draw a circle.



Date

#### TRIANGLE

Trace and color the triangles.

Draw a triangle.



#### OVAL

Trace and color the ovals.

Draw an oval.



Date

#### HEXAGON

Trace and color the hexagons.

Draw a hexagon.



Date

#### RECTANGLE

Trace and color the rectangles.



Draw a rectangle.



#### PENTAGON

Trace and color the pentagons.

Draw a pentagon.



#### **HEART**

Trace and color the hearts.

Draw a heart.



### STAR

Trace and color the stars.

Draw a star.



## RHOMBUS

Trace and color the rhombuses.





Draw a rhombus.

Color in the rhombuses.



| Name       | Date |
|------------|------|
| 1 101 1 10 | Daic |

#### MY FAVORITE SHAPE

Write the name of your favorite shape in the space provided. Draw something that is that shape, then use your crayons to fill in the picture.



#### SHAPE