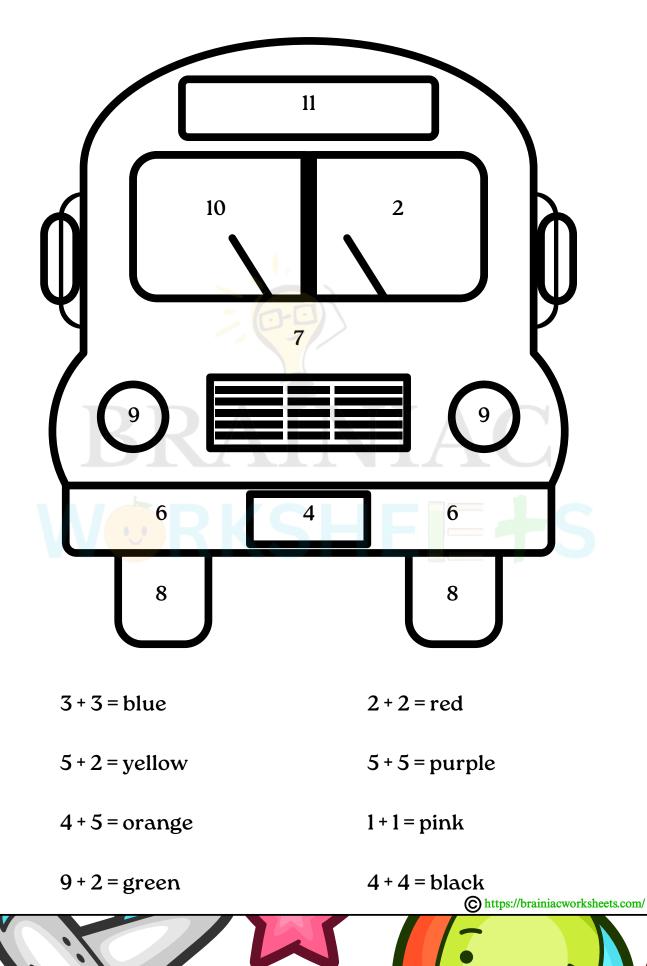

R       | F | K       | C     | A | R | R | S |  |
| 0       | Т | E       | E     | A | А | E | L |  |
| Т       | Ε | R       | R     | Z | Μ | Т | Ε |  |
| С       | K | N       | U     | R | R | 0 | Ν |  |
| A       | С | Y       | A     | С | Y | 0 | А |  |
| R       | 0 | С       | 0     | 0 | K | C | L |  |
| Т       | R | A       | Ι     | Ν | Ν | S | Р |  |
| car     |   | bike    |       |   | Ε | T |   |  |
| tram    |   | scooter |       |   |   |   |   |  |
| tractor |   |         | shi   | p |   |   |   |  |
| trai    | n |         | ferry |   |   |   |   |  |
| bus     |   | rocket  |       |   |   |   |   |  |
| plane   |   |         | truck |   |   |   |   |  |
|         |   |         |       |   |   |   |   |  |

Chttps://brainiacworksheets.com/

# Colour by number

00



## Drawing

#### Draw a scene that includes four different modes of transport:

7

# BRAINIAC WORKSHEE

Chttps://brainiacworksheets.com/

00