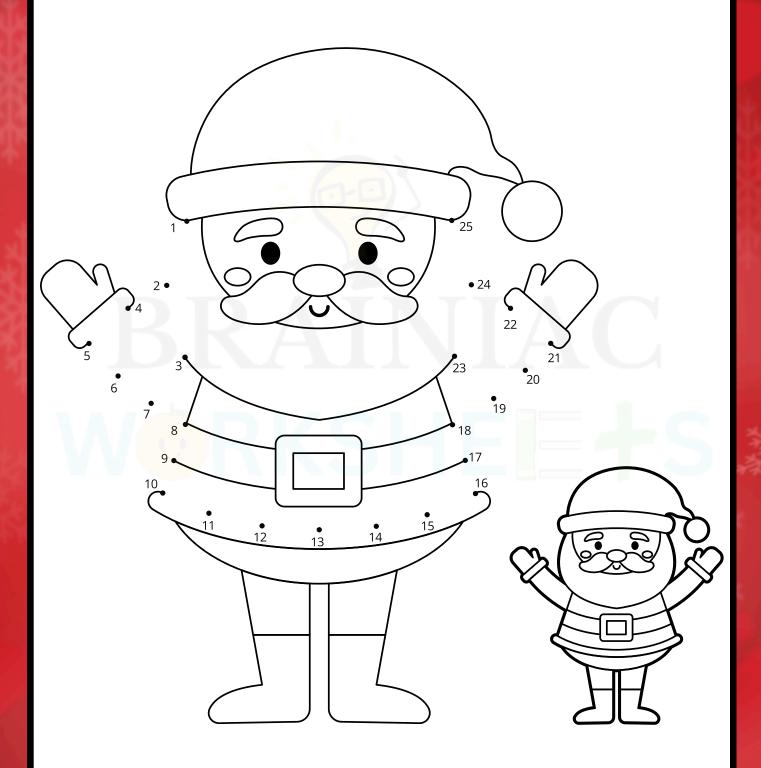

ERNS**

**Instructions:** Colour-in the fireplace bricks to create a pattern:





**Instructions**: Draw and colour the scenes described:

Santa eating cookies next to a red chimney:

Four presents wrapped in different coloured paper:

#### **MATHS**

**Instructions**: Find the answers to the following maths problems:

#### LETTER TO SANTA

**Instructions**: Write a letter to Santa explaining how you've been nice this year:

|    |          |          | ·/, // |
|----|----------|----------|--------|
|    | <u> </u> | <i>_</i> |        |
| BR | AII      | IIA      |        |
|    | KSH      |          | +5     |
|    |          |          |        |
|    |          |          |        |

https://brainiacworksheets.com/

## PUZZLE

**Instructions**: Connect the dots to reveal the picture:



## **FEAST**

**Instructions**: Draw and describe your favourite Christmas foods on the plate below:



# SANTA'S SACK

**Instructions**: If money didn't matter, what would you buy for your family members? Choose up to four, and draw and label each.



## WISH LIST

**Instructions**: Write your Santa wish-list below: