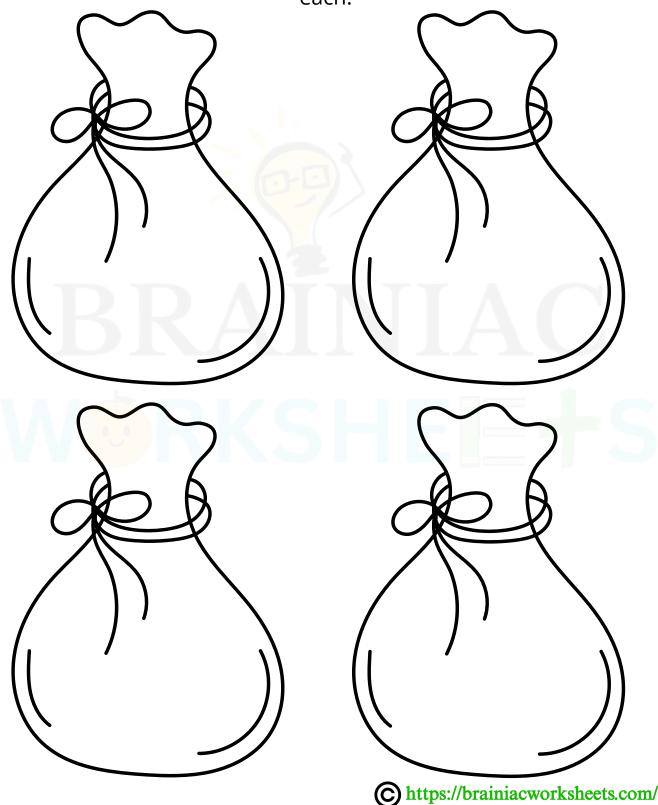

# SANTA'S SACK

**Instructions**: If money didn't matter, what would you buy for your family members? Choose up to four, and draw and label each.