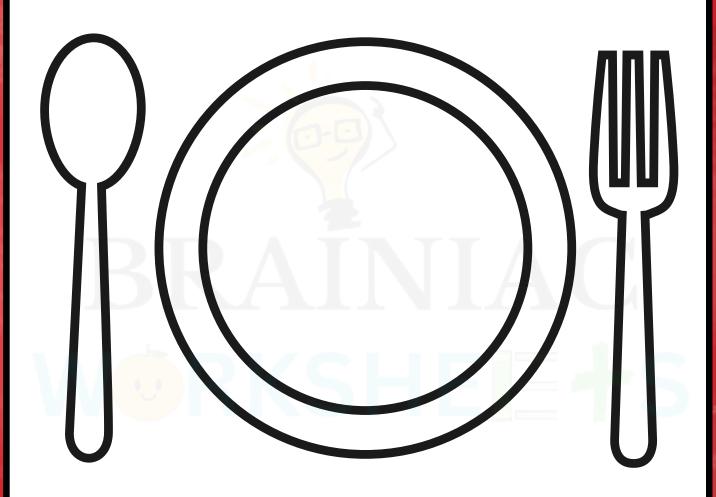

## **FEAST**

**Instructions**: Draw and describe your favourite Christmas foods on the plate below: