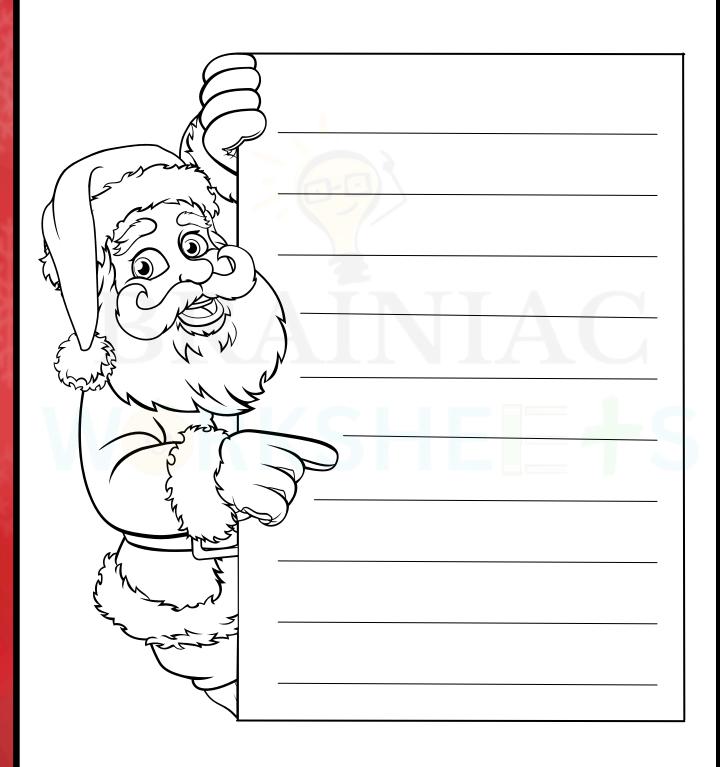

#### LETTER TO SANTA

**Instructions**: Write a letter to Santa explaining how you've been nice this year:

|    |          |          | ·/, // |
|----|----------|----------|--------|
|    | <u> </u> | <i>_</i> |        |
| BR | AII      | IIA      |        |
|    | KSH      |          | +5     |
|    |          |          |        |
|    |          |          |        |